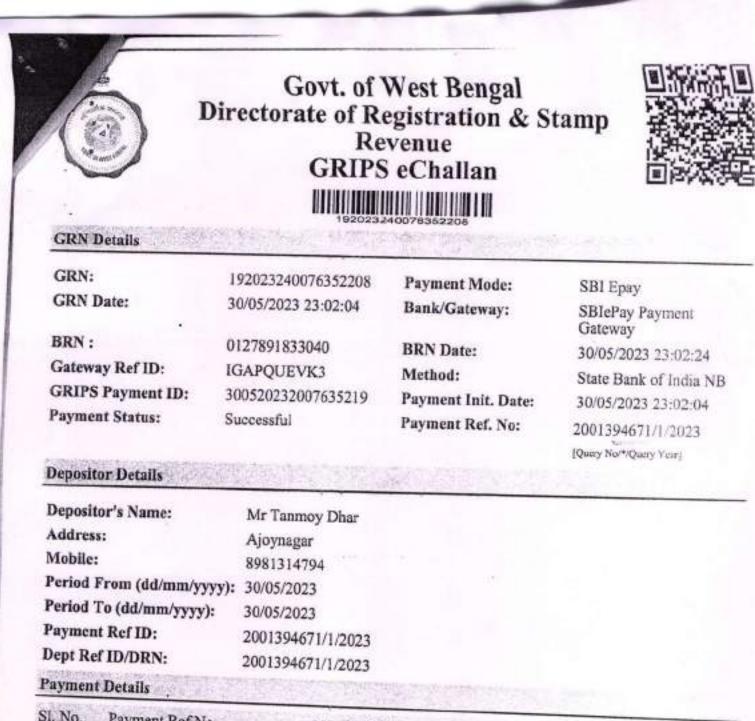

| GRIPS Payment Detail                                                           | RIPS 2.0 Ackno<br>Payment                                             | of West Bengal<br>wledgement Rec<br>Summary                                            | eipt                                                                             |
|--------------------------------------------------------------------------------|-----------------------------------------------------------------------|----------------------------------------------------------------------------------------|----------------------------------------------------------------------------------|
| GRIPS Payment ID:<br>Total Amount:<br>Bank/Gateway:<br>BRN:<br>Payment Status: | 300520232007635219<br>7098<br>SBI EPay<br>0127891833040<br>Successful | Payment Init. Date:<br>No of GRN:<br>Payment Mode:<br>BRN Date:<br>Payment Init. From: | 30/05/2023 23:02:04<br>1<br>SBI Epay<br>30/05/2023 23:02:24<br>Department Portal |
| Depositor Details<br>Depositor's Name:<br>Mobile:<br>Payment(GRN) Details      | Mr Tanmoy Dhar<br>8981314794                                          |                                                                                        |                                                                                  |
| SI. No. GRN<br>1 19202324007                                                   |                                                                       | Department<br>rate of Registration & Stamp Reve<br>Total                               | Amount (₹)<br>enue 7098<br>7098                                                  |

## IN WORDS: SEVEN THOUSAND NINETY EIGHT ONLY.

DISCLAIMER: This is an Acknowledgement Receipt, please refer the respective e-challan from the pages below.

| 1 | 2001394671/1/2023   | Head of A/C<br>Description            | Head of A/C        | Amount (₹) |
|---|---------------------|---------------------------------------|--------------------|------------|
|   | 2 2001204/21/1 mana | a converty programment. Stands during | 0030-02-103-003-02 | 7070       |
|   |                     |                                       | 0030-03-104-001-16 | 28         |